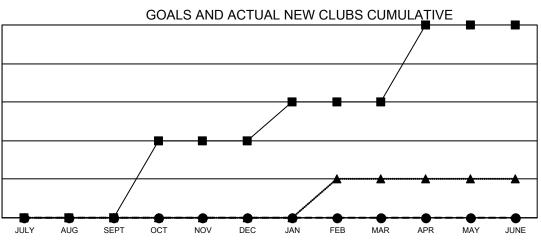

## GAT MONTHLY MEMBERSHIP PROGRESS REPORT

Multiple District 21

Results as of: 11/30/2022

LOCATION: ARIZONA

| Clubs         |               |             |               | Members               |                           |                         |                                                    |
|---------------|---------------|-------------|---------------|-----------------------|---------------------------|-------------------------|----------------------------------------------------|
|               | RESULTS FOR   | R 2022-2023 |               | RESULTS FOR 2022-2023 |                           |                         |                                                    |
| QUARTER       | NEW CLUB GOAL | NEW CLUBS   | DROPPED CLUBS | QUARTER               | MEMBER GROWTH NET<br>GOAL | MEMBER GROWTH<br>ACTUAL | DROPPED<br>MEMBERS ACTUAL<br>(including transfers) |
| JULY/AUG/SEPT | 0             | 0           | 2             | JULY/AUG/SE           | PT 30                     | 87                      | 62                                                 |
| OCT/NOV/DEC   | 2             | 0           | 0             | OCT/NOV/DE            | C 25                      | 65                      | 30                                                 |
| JAN/FEB/MAR   | 1             | 0           | 0             | JAN/FEB/MAR           | 30                        | 0                       | 0                                                  |
| APR/MAY/JUNE  | 2             | 0           | 0             | APR/MAY/JUN           | IE 30                     | 0                       | 0                                                  |